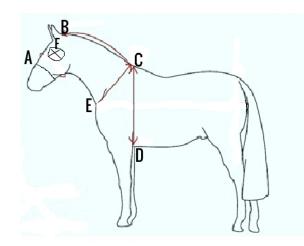

#### **NECK COVER MEASUREMENT**

- 1. Measure around the throat B B
- 2. Measure the neck length B C (the finished neck cover will be longer)
- 3. Measure C E

### **HOOD MEASUREMENT**

- 1. Measure around the nose A A
- 2. Measure from the nose up to between the ears A B
- 3. Measure the neck length B C
- 4. Measure the depth C D
- 5. Measure around the neck C E
- 6. Measure the distance from B to the top of where the eye hole should be
- 7. Measure the width & depth of the eye hole
- 8. If you require ears on, please measure from the base of the ear to the tip

|                              | Enter Neck Cover Measurements |              |
|------------------------------|-------------------------------|--------------|
| 1.B - B:                     | 2. B - C:                     | 3. C - E:    |
|                              | Enter Full Hood Measurements  |              |
| 1.A - A:                     | 2.A - B:                      | 3.B - C:     |
| 4.C - D:                     | 5.C - E :                     | 6. Eye hole: |
| 7.Width & Depth of eye hole: | 8. Ears:                      |              |