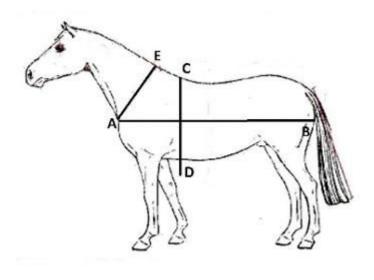

#### **RUG MEASUREMENT**

Only use a dressmakers tape in feet & inches. If you don't have one, let us know and we'll put one in the post.

- 1. Measure A to B in a straight line from the center of the horse's chest (where the top chest buckle would sit) around the shoulder, along the side of the belly to the furthest rear point of the rump where you expect the rug to finish. Do not measure around to the tail this will add a good 3-4 inches and you will end up with a rug that is too big.
- 2. Measure C to D to get the depth (never below the knee).
- 3. Measure E to A to get the neck line

|                       | Enter Rug Measurement  |                       |
|-----------------------|------------------------|-----------------------|
| 1.Measurement A - B : | 2. Measurement C - D : | 3. Measurement E - A: |